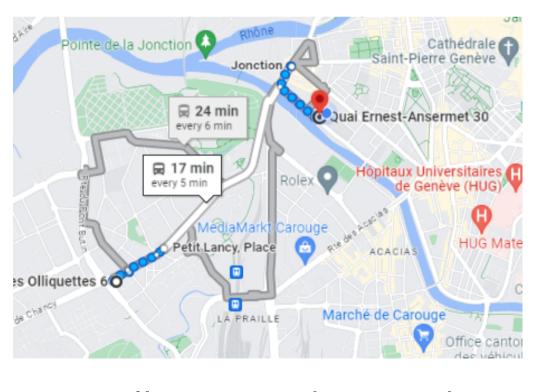

#### From Hotel to Science II

# Chemin des Olliquettes 6 1213 Geneva Walk About 6 min, 400 m Petit Lancy, Place 14 Genève, gare Cornavin 5 min (2 stops) Jonction Walk About 6 min, 500 m Quai Ernest-Ansermet 30

1205 Genève

or walk 25 min (2.2 Km)