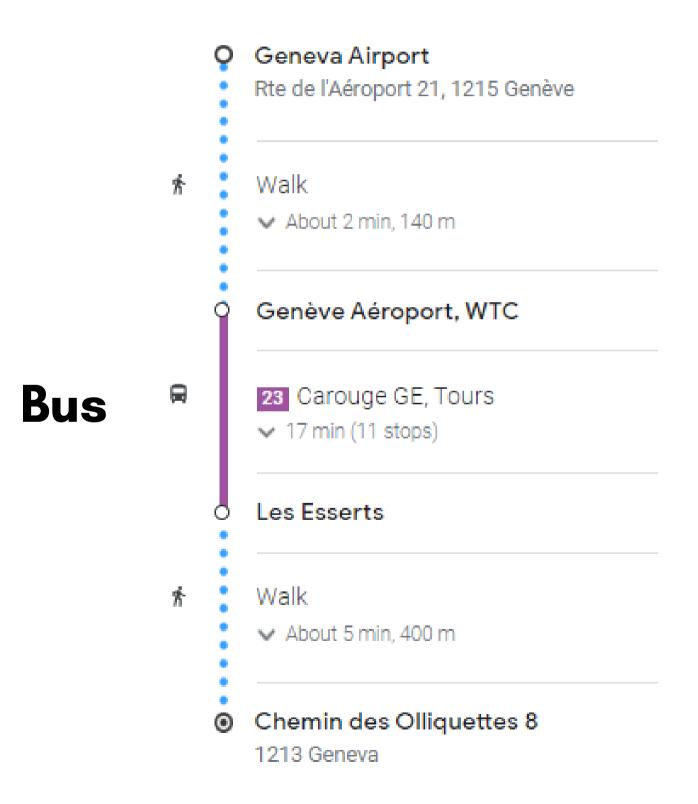

### How to reach the hotel from Geneva Airport

from Geneva Airport to Chemin des Olliquettes 8, 1213 Geneva