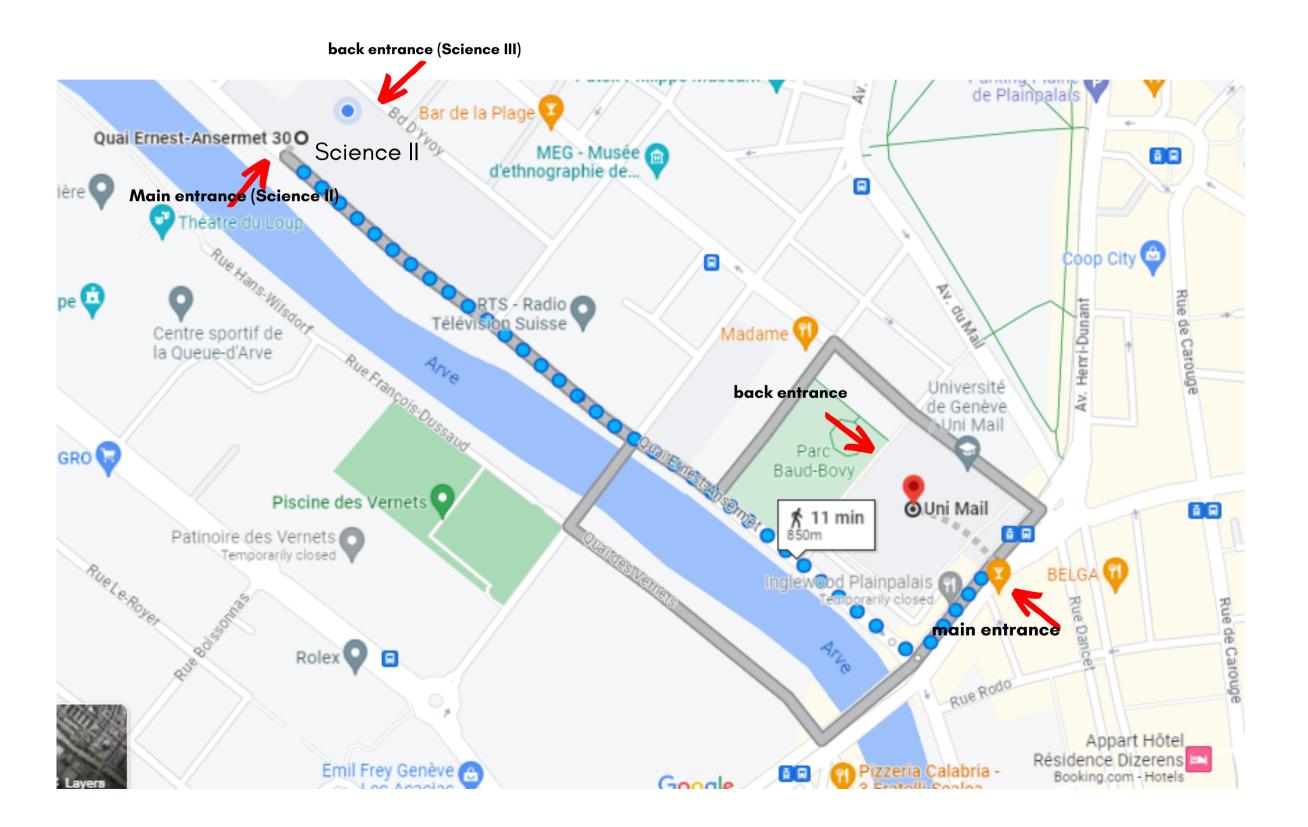

# School Venue

Science II campus address Quai Ernest Ansermet 30 CH-1211 Genève

UniMail campus address Bd du Pont d'Arve 40, 1205 Genève

## UniMail campus - Science II campus

Two possible entrances to Uni Mail, two possible entrances to Science II

By walking (10 min)