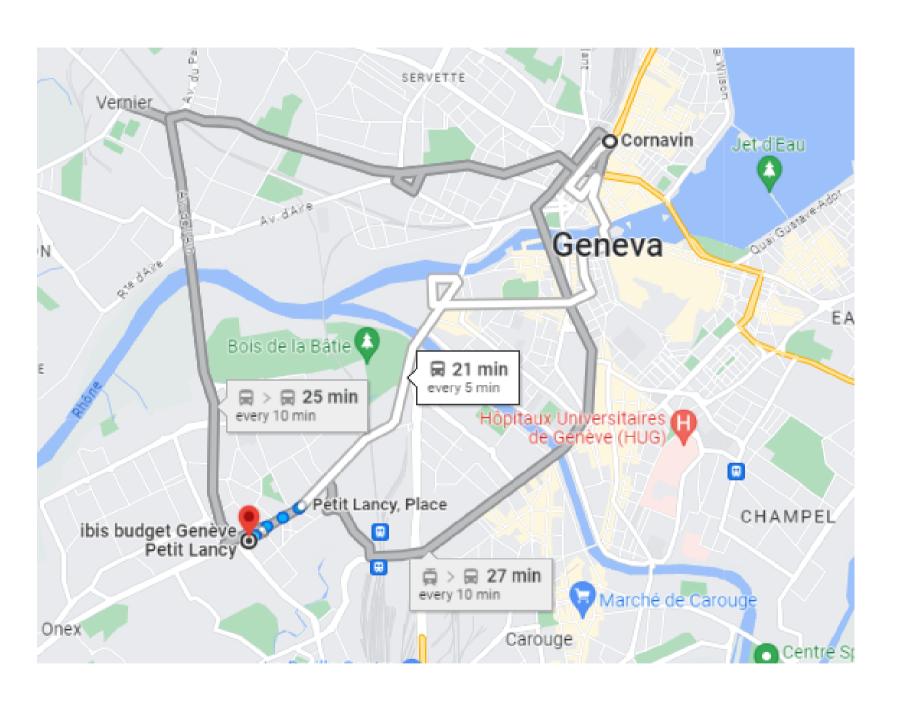

# Hotel venue

# Hotel for students:

Hotel address: Chemin des Olliquettes 6, Petit Lancy, 1213 Genève **Ibis Budget Petit Lancy** 



Hotel adress : Chemin des Olliquettes 8, Petit Lancy, 1213 Genève **Ibis Petit Lancy** 

Included: Breakfast and public transport tickets from Sunday to Saturday included (city of Geneva) The QR code of the tickets will be sent by e-mail

(The two hotels are side by side)





## How to reach the hotel (Ibis & Ibis Budget) from the train Station Cornavin





### How to reach the hotel from Geneva Airport

from Geneva Airport to Chemin des Olliquettes 8, 1213 Geneva





# School Venue

Science II campus address Quai Ernest Ansermet 30 CH-1211 Genève

UniMail campus address Bd du Pont d'Arve 40, 1205 Genève

#### From Hotel to Science II

# Chemin des Olliquettes 6 1213 Geneva Walk About 6 min, 400 m Petit Lancy, Place 14 Genève, gare Cornavin 5 min (2 stops) Jonction Walk About 6 min, 500 m Quai Ernest-Ansermet 30

1205 Genève



or walk 25 min (2.2 Km)

#### From Hotel to UniMail

Go to Science II and walk to UniMail (check next page)

## UniMail campus - Science II campus

Two possible entrances to Uni Mail, two possible entrances to Science II



By walking (10 min)