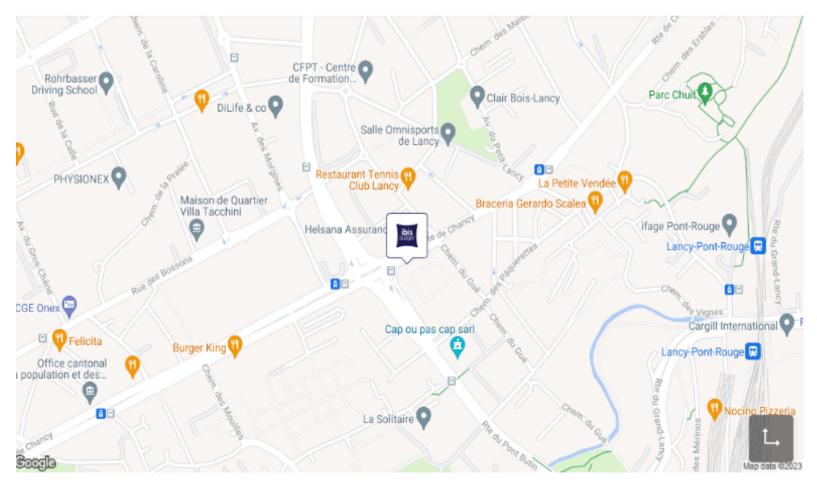

## How to reach the hotel (Ibis & Ibis Budget) from the train Station Cornavin

# Chemin des Olliquettes 6 1213 Geneva Walk About 6 min, 400 m Petit Lancy, Place 14 Genève, gare Cornavin 5 min (2 stops) Jonction Walk About 6 min, 500 m Quai Ernest-Ansermet 30

1205 Genève

or walk 25 min (2.2 Km)