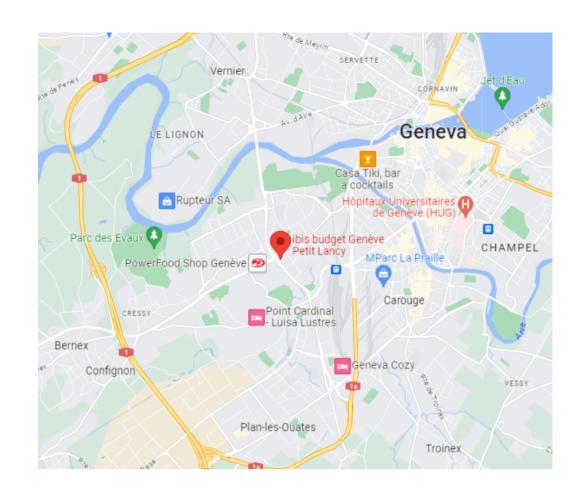

# Hotel for students:

Hotel address: Chemin des Olliquettes 6, Petit Lancy, 1213 Genève **Ibis Budget Petit Lancy** 

Hotel adress : Chemin des Olliquettes 8, Petit Lancy, 1213 Genève **Ibis Petit Lancy** 

Included: Breakfast and public transport tickets from Sunday to Saturday included (city of Geneva) The QR code of the tickets will be sent by e-mail

(The two hotels are side by side)