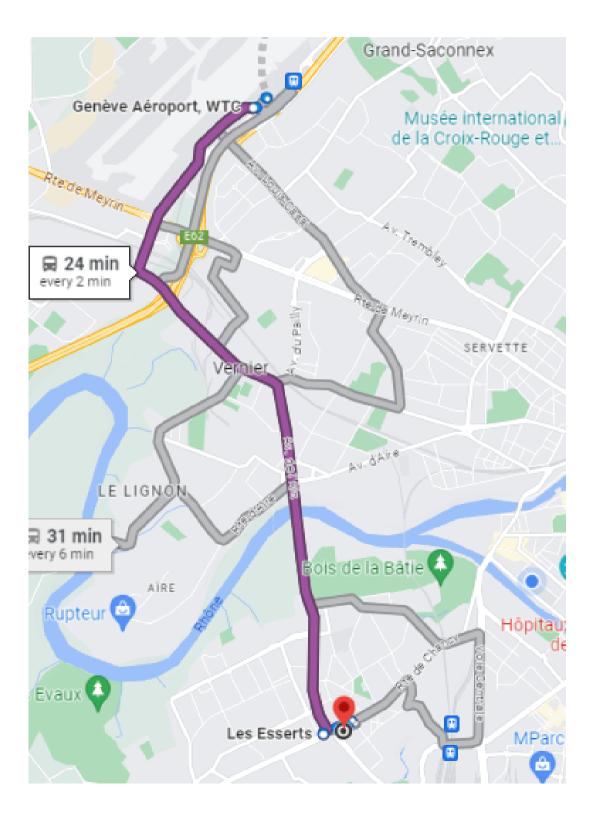

### How to reach the hotel from Geneva Airport

from Geneva Airport to Chemin des Olliquettes 8, 1213 Geneva